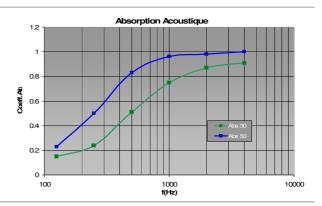

# **ACOUSTIC PERFORMANCES:**

| f (Hz)          | 125  | 250  | 500  | 1000 | 2000 | 4000 |
|-----------------|------|------|------|------|------|------|
| Epaisseur 30 mm | 0.15 | 0.24 | 0.51 | 0.75 | 0.87 | 0.91 |
| Epaisseur 50 mm | 0.23 | 0.5  | 0.83 | 0.96 | 0.98 | 1    |