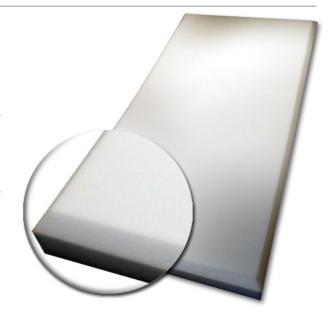

# **MELAMIN DECOR PANEL**

The **MELAMIN DECOR PANEL** is a high acoustic absorbtion foam panel, made from melamin to 45° bevelled edge on one side. The MELAMIN FOAM PANELS are particularly recommended for acoustic absorption in room and for reduction of reverberation time.

## **TECHNICAL DATAS:**

| Dimensions :          | 1000 x 500 mm |  |  |  |
|-----------------------|---------------|--|--|--|
| Standard thicknesses: | 50 mm         |  |  |  |
| Finish:               | White         |  |  |  |
| Weight:               | 9 kg/m³       |  |  |  |
| Fire retardant:       | M1-B1         |  |  |  |